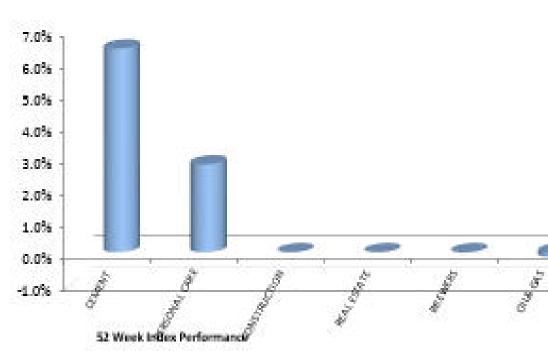

## Index Performance

|                            |              |        |         |         |            |            |         | 52 Wk      |           |  |
|----------------------------|--------------|--------|---------|---------|------------|------------|---------|------------|-----------|--|
|                            |              | 1 Wk   | 3 Month | 6 Month |            |            | 52 Wk   | Volatility | 52 Wk Max |  |
| ARM Sector Indices         | 1 Day Return | Return | Return  | Return  | QTD Return | YTD Return | Return  | (SD)       | Drawdown  |  |
| BANKING                    | -0.19%       | -2.74% | -12.87% | -20.12% | -7.67%     | -3.11%     | 5.08%   | 1.17%      | -3.64%    |  |
| BREWERS                    | -0.01%       | 0.36%  | -17.98% | -23.10% | -10.33%    | -22.98%    | -36.05% | 1.51%      | -5.16%    |  |
| CEMENT                     | 6.40%        | 2.62%  | -12.05% | -16.81% | -5.30%     | -5.78%     | -5.59%  | 1.77%      | -6.72%    |  |
| PERSONAL CARE              | 2.76%        | 3.47%  | -9.43%  | -8.98%  | -7.04%     | 7.39%      | -7.24%  | 1.84%      | -5.75%    |  |
| CONSTRUCTION               | 0.00%        | 0.00%  | -8.77%  | -5.24%  | -5.67%     | -6.72%     | -20.89% | 1.22%      | -6.44%    |  |
| FOOD                       | -0.18%       | -3.92% | -10.55% | -6.09%  | -9.31%     | -9.18%     | 18.27%  | 1.20%      | -3.81%    |  |
| INSURANCE                  | -0.61%       | -1.47% | -2.38%  | -7.01%  | -4.73%     | -2.43%     | -0.76%  | 0.64%      | -2.36%    |  |
| OIL& GAS                   | -0.16%       | -2.79% | -22.73% | -22.45% | -15.69%    | -19.46%    | -28.08% | 1.25%      | -3.59%    |  |
| REAL ESTATE                | 0.00%        | -0.25% | -1.69%  | -3.70%  | -0.56%     | -3.15%     | -3.04%  | 0.18%      | -0.60%    |  |
| ARM Capitalisation Indices |              |        |         |         |            |            |         |            |           |  |
| Large Cap (Top 10%)        | 2.21%        | -0.30% | -12.20% | -15.60% | -6.63%     | -6.59%     | -3.49%  | 0.96%      | -3.68%    |  |
| Mid Cap (Mid 30%)          | -0.06%       | -2.65% | -17.19% | -23.59% | -12.88%    | -10.18%    | -5.29%  | 0.78%      | -2.49%    |  |
| Small Cap (Bottom 60%)     | -1.04%       | -7.07% | -7.77%  | -32.87% | 48.53%     | -38.11%    | -35.75% | 4.01%      | -18.59%   |  |