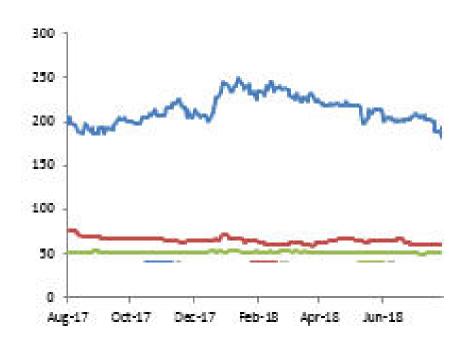

## **ARM Research**

<u>research@armsecurities.com.ng</u> +234 1 270 1652 17 August 2018

52 Week Index Performance

**1** Day Index Return

|                         |                  |                     |               | 1 day  | 1 week  | 3-month   | 6-month  | 52 wk     |            |            |          |          |          |          |            |           |
|-------------------------|------------------|---------------------|---------------|--------|---------|-----------|----------|-----------|------------|------------|----------|----------|----------|----------|------------|-----------|
|                         |                  | Market Cap. (N'mln) | Closing Price | Return | Return  | Return    | Return   | Return    | QTD Return | YTD Return | QTD High | QTD Low  | YTD High | YTD Low  | 52 Wk High | 52 Wk Lov |
| BANKING                 |                  |                     |               |        |         |           |          |           |            |            |          |          |          |          |            |           |
| Access Bank             | 31-Dec           | 277,708.53          | 9.60          | 0.00%  | -4.00%  | -11.93%   | -23.81%  | -2.64%    | -7.25%     | -8.13%     | 10.50    | 9.60     | 13.45    | 9.60     | 13.45      | 9.50      |
| Diamond Bank            | 31-Dec           | 25,244.82           | 1.09          | -1.80% | -8.40%  | -26.35%   | -60.65%  | -9.17%    | -23.78%    | -27.33%    | 1.43     | 1.09     | 3.57     | 1.09     | 3.57       | 1.00      |
| FBN Holdings            | 31-Dec           | 351,773.87          | 9.80          | 0.00%  | 2.08%   | -11.71%   | -20.33%  | 62.79%    | -7.55%     | 11.36%     | 10.60    | 8.80     | 14.75    | 8.79     | 14.75      | 5.14      |
| FCMB                    | 31-Dec           | 33,664.61           | 1.70          | -5.56% | -10.99% | -34.62%   | -36.09%  | 44.07%    | -22.02%    | 14.86%     | 2.28     | 1.70     | 3.61     | 1.58     | 3.61       | 1.02      |
| Guaranty Trust Bank     | 31-Dec           | 1,118,384.81        | 38.00         | -0.13% | -2.56%  | -13.73%   | -18.28%  | -3.80%    | -6.17%     | -6.75%     | 41.50    | 36.55    | 54.71    | 36.55    | 54.71      | 36.55     |
| StanbicIBTC HOLDCO      | 31-Dec           | 500,500.00          | 50.05         | 0.10%  | 1.42%   | 4.27%     | 8.80%    | 28.83%    | -3.75%     | 20.60%     | 52.05    | 47.50    | 52.05    | 40.90    | 52.05      | 38.00     |
| Jnited Bank For Africa  | 31-Dec           | 275,394.59          | 8.35          | 0.00%  | -11.64% | -24.77%   | -31.28%  | -10.70%   | -20.48%    | -18.93%    | 10.50    | 8.35     | 13.00    | 8.35     | 13.00      | 8.35      |
| Jnion Bank              | 31-Dec           | 93,993.73           | 5.55          | -2.63% | -5.13%  | -13.28%   | -26.00%  | -7.50%    | -9.02%     | -28.85%    | 6.00     | 5.55     | 8.78     | 5.30     | 8.78       | 5.30      |
| Wema Bank               | 31-Dec           | 25,667.44           | 0.65          | 4.84%  | -4.41%  | -21.69%   | -45.38%  | 22.64%    | -10.96%    | 25.00%     | 0.77     | 0.62     | 1.50     | 0.50     | 1.50       | 0.50      |
| Zenith Bank             | 31-Dec           | 717,409.88          | 22.85         | -0.44% | -3.18%  | -18.10%   | -28.59%  | -6.85%    | -8.60%     | -10.88%    | 24.60    | 22.85    | 33.51    | 22.85    | 33.51      | 22.00     |
| Ecobank                 | 31-Dec           | 335,804.42          | 21.05         | 0.24%  | 0.00%   | -1.17%    | 6.58%    | 19.60%    | 5.25%      | 23.82%     | 22.15    | 20.00    | 22.15    | 16.27    | 22.15      | 16.27     |
| Skye Bank               | 31-Dec           | 6,662.54            | 0.48          | -7.69% | -18.64% | -36.00%   | -55.96%  | -28.36%   | -30.43%    | -4.00%     | 0.73     | 0.48     | 1.55     | 0.48     | 1.55       | 0.48      |
| idelity Bank            | 31-Dec           | 48,098.16           | 1.66          | 3.11%  | -8.29%  | -25.23%   | -48.13%  | 29.69%    | -27.83%    | -32.52%    | 2.21     | 1.61     | 3.99     | 1.61     | 3.99       | 1.28      |
| Sterling Bank           | 31-Dec           | 36,275.93           | 1.26          | 0.00%  | -8.03%  | -18.71%   | -39.71%  | 21.15%    | -10.00%    | 16.67%     | 1.49     | 1.26     | 2.42     | 1.13     | 2.42       | 0.95      |
| BREWERIES               |                  |                     |               |        |         |           |          |           |            |            |          |          |          |          |            |           |
| Guinness                | 30-Jun           | 135,529.94          | 90.00         | 0.00%  | -4.26%  | -13.46%   | -14.29%  | 5.88%     | -7.93%     | -4.26%     | 99.05    | 90.00    | 120.25   | 90.00    | 120.25     | 75.00     |
| Nigerian Breweries      | 31-Dec           | 816,697.39          | 103.00        | 0.00%  | 0.00%   | -16.46%   | -21.37%  | -43.10%   | -9.81%     | -23.65%    | 113.90   | 100.00   | 152.68   | 100.00   | 190.00     | 100.00    |
| International Breweries | 31-Mar           | 114,840.93          | 35.20         | 0.00%  | 10.00%  | -32.05%   | -39.05%  | 3.50%     | -16.88%    | -35.41%    | 42.35    | 30.50    | 64.00    | 30.50    | 64.00      | 30.50     |
| CEMENT & CONSTRUCTION   |                  |                     |               |        |         |           |          |           |            |            |          |          |          |          |            |           |
| Dangote Cement          | 31-Dec           | 3,748,911.63        | 220.00        | 6.80%  | 2.80%   | -11.29%   | -15.35%  | -2.22%    | -3.93%     | -4.35%     | 236.00   | 206.00   | 278.00   | 206.00   | 278.00     | 204.52    |
| C.C.N.N.                | 31-Dec           | 38,831.34           | 30.90         | 0.00%  | 0.00%   | 18.39%    | 70.25%   | 235.14%   | 28.75%     | 225.26%    | 31.35    | 22.25    | 31.35    | 9.50     | 31.35      | 8.06      |
| N.A Portland Cement     | 31-Dec           | 152,364.41          | 27.80         | -0.36% | -0.71%  | -30.50%   | -46.54%  | -52.88%   | -32.11%    | -38.07%    | 40.95    | 27.50    | 56.90    | 27.50    | 58.50      | 27.50     |
| Iulius Berger           | 31-Dec           | 33,000.00           | 25.00         | 0.00%  | 0.00%   | -13.79%   | -8.42%   | -30.54%   | -9.09%     | -10.71%    | 30.00    | 24.30    | 32.00    | 23.50    | 35.99      | 23.50     |
| JACN Property DevCo     | 31-Dec           | 2,351.25            | 1.71          | 0.00%  | -5.00%  | -24.00%   | -43.00%  | -37.82%   | -10.47%    | -38.71%    | 1.91     | 1.55     | 3.20     | 1.55     | 3.20       | 1.55      |
| CONSUMER & PERSONAL C   | ARE              |                     |               |        |         |           |          |           |            |            |          |          |          |          |            |           |
| PZ Cussons              | 31-May           | 55,785.20           | 14.05         | 0.00%  | 0.00%   | -35.70%   | -43.80%  | -47.83%   | -32.13%    | -31.80%    | 20.70    | 14.00    | 25.40    | 14.00    | 27.30      | 14.00     |
| Jnilever                | 31-Dec           | 208,081.29          | 55.00         | 3.77%  | 4.76%   | 5.06%     | 12.24%   | 20.88%    | 4.76%      | 34.15%     | 55.00    | 51.25    | 64.60    | 39.86    | 64.60      | 36.10     |
| Glaxo Smithkline        | 31-Dec           | 18,296.91           | 15.30         | 0.00%  | 0.00%   | -31.54%   | -27.83%  | -27.14%   | -19.47%    | -29.20%    | 19.00    | 15.30    | 34.85    | 15.30    | 34.85      | 15.30     |
| FOOD & BEVERAGES        |                  |                     |               |        |         |           |          |           |            |            |          |          |          |          |            |           |
| 7-up Bottling           | 31-Mar           | 65,321.00           | 101.97        | 0.00%  | 0.00%   | 0.00%     | 0.00%    | 5.17%     | 0.00%      | 0.00%      | 101.97   | 101.97   | 101.97   | 101.97   | 101.97     | 85.82     |
| Cadbury                 | 31-Dec           | 18,782.02           | 10.00         | 0.00%  | 0.00%   | -23.08%   | -33.77%  | -17.15%   | -23.08%    | -36.18%    | 13.00    | 9.50     | 18.40    | 9.50     | 18.40      | 9.50      |
| Dangote Flour Mills     | 30-Sep           | 38,500.00           | 7.70          | 1.32%  | -6.10%  | -28.04%   | -52.47%  | 28.33%    | -23.00%    | -36.63%    | 10.10    | 7.60     | 16.90    | 7.60     | 16.90      | 6.07      |
| Dangote Sugar           | 31-Dec           | 177,600.00          | 14.80         | -1.99% | -4.52%  | -20.22%   | -32.42%  | 15.53%    | -22.11%    | -26.00%    | 19.50    | 14.80    | 23.35    | 14.80    | 23.35      | 12.78     |
| Flour Mills             | 31-Mar           | 57,733.22           | 22.00         | 0.00%  | -10.57% | -37.14%   | -32.31%  | -22.83%   | -31.25%    | -24.14%    | 32.80    | 22.00    | 38.00    | 22.00    | 38.00      | 22.00     |
| Vestle                  | 31-Dec           | 1,188,984.38        | 1,500.00      | 0.00%  | -3.85%  | -6.25%    | 7.14%    | 23.97%    | -4.76%     | -3.60%     | 1,600.00 | 1,430.00 | 1,615.00 | 1,317.00 | 1,615.00   | 1,150.20  |
| Honeywell               | 31-Mar           | 12,529.71           | 1.58          | 0.64%  | -6.51%  | -39.46%   | -45.14%  | -21.00%   | -31.00%    | -24.76%    | 2.08     | 1.57     | 3.52     | 1.57     | 3.52       | 1.57      |
| UACN                    | 31-Dec           | 24,202.89           | 12.60         | 0.00%  | -3.08%  | -18.18%   | -25.88%  | -21.25%   | -10.00%    | -25.44%    | 14.00    | 12.55    | 19.42    | 12.55    | 19.42      | 12.55     |
| OIL& GAS                |                  |                     |               |        |         |           |          |           |            |            |          |          |          |          |            |           |
| Forte Oil               | 31-Dec           | 30,152.44           | 23.15         | 0.65%  | 0.43%   | -40.26%   | -48.56%  | -53.70%   | -29.53%    | -46.76%    | 31.30    | 23.00    | 52.62    | 23.00    | 52.62      | 23.00     |
| Conoil Plc              | 31-Dec           | 16,863.04           | 24.30         | 0.00%  | 0.00%   | -23.58%   | -38.17%  | -28.30%   | -19.00%    | -13.21%    | 30.00    | 24.30    | 41.38    | 24.30    | 41.38      | 24.30     |
| Mobil Oil               | 31-Dec           | 64,907.15           | 180.00        | 0.00%  | 2.27%   | -23.36%   | -9.55%   | -20.02%   | -1.64%     | -7.50%     | 199.90   | 165.00   | 216.00   | 164.50   | 225.06     | 152.21    |
| Dando                   | 31-Dec           | 58,969.63           | 4.90          | -1.01% | -11.71% | -4.28%    | -18.20%  | -31.28%   | -23.44%    | -18.20%    | 6.60     | 4.55     | 9.60     | 4.55     | 9.60       | 4.55      |
| VIRS Oil                | 31-Dec           | 7,251.38            | 28.55         | 0.00%  | 0.00%   | -4.03%    | 5.74%    | -31.28%   | -23.44 %   | 3.97%      | 28.55    | 28.55    | 36.05    | 27.00    | 36.05      | 27.00     |
| Total                   | 31-Dec           | 62,132.50           | 183.00        | 0.00%  | -1.08%  | -4.03%    | -20.09%  | -19.78%   | -12.86%    | -20.42%    | 210.00   | 183.00   | 254.00   | 183.00   | 254.00     | 183.00    |
| Eterna Oil              | 31-Dec           | 8,216.11            | 6.30          | -1.56% | -3.82%  | -10.00%   | 11.11%   | 83.14%    | -6.39%     | 55.17%     | 7.20     | 5.90     | 7.26     | 4.26     | 7.26       | 3.30      |
| SEPLAT                  | 31-Dec           | 359,651.70          | 650.00        | 0.00%  | 0.00%   | -11.53%   | -5.12%   | 34.85%    | 0.00%      | 3.80%      | 710.00   | 625.00   | 785.00   | 625.00   | 785.00     | 450.00    |
| NSURANCE                | 01000            | 007,001.70          | 000.00        | 0.0070 | 0.0070  | 11.0070   | 0.1270   | 01.0070   | 0.0070     | 0.0070     | , 10.00  | 020.00   | , 00.00  | 020.00   | , 00.00    | 100.00    |
|                         | 31-Dec           | 5,984.14            | 0.68          | 1.49%  | -4.23%  | -2.86%    | -2.86%   | 21.43%    | 11.48%     | 30.77%     | 0.71     | 0.61     | 0.88     | 0.53     | 0.88       | 0.51      |
| Continental Re          | 31-Dec           | 14,458.84           | 1.40          | 0.00%  | -17.16% | -6.67%    | -5.41%   | 7.69%     | -3.45%     | 0.00%      | 1.69     | 1.40     | 1.89     | 1.40     | 1.89       | 1.29      |
| Custodian & Allied      | 31-Dec           | 31,350.34           | 5.33          | 0.00%  | 3.90%   | 1.52%     | 27.82%   | 47.65%    | 4.10%      | 35.62%     | 6.80     | 5.12     | 6.80     | 3.93     | 6.80       | 3.41      |
| /lansard                | 31-Dec           | 26,775.00           | 2.55          | 0.79%  | 7.14%   | 4.08%     | -3.77%   | 24.39%    | -8.93%     | 32.12%     | 2.80     | 2.38     | 2.94     | 2.02     | 2.94       | 1.86      |
| Prestige Assurance      | 31-Dec           | 3,145.43            | 0.57          | 0.00%  | 0.00%   | 23.91%    | 18.75%   | 9.62%     | 3.64%      | 14.00%     | 0.58     | 0.50     | 0.67     | 0.43     | 0.67       | 0.43      |
|                         | JI-Dec           | 5,145.45            | 0.57          | 0.0076 | 0.0076  | 20.71/0   | 10.7576  | 7.02/0    | 5.04%      | 17.0070    | 0.50     | 0.50     | 0.07     | 0.43     | 0.07       | 0.43      |
| Okomu Oil               | 31-Dec           | 71,113.99           | 74.55         | 0.00%  | 1.98%   | -4.91%    | 3.54%    | 7.90%     | -18.97%    | 10.13%     | 92.00    | 73.10    | 94.20    | 67.69    | 94.20      | 59.90     |
| Presco                  | 31-Dec<br>31-Dec | 60,000.00           | 60.00         | 0.00%  | 0.00%   | -4.91%    | -14.29%  | -16.64%   | -18.97%    | -12.41%    | 75.50    | 59.55    | 78.00    | 59.55    | 78.00      | 57.06     |
| 16300                   | 31-Dec           | 00,000.00           | 00.00         | 0.00%  | 0.00 %  | -20.03 /0 | -14.27/0 | -10.04 /0 | -20.00/0   | -12.41/0   | 75.50    | 57.55    | 70.00    | 57.55    | 70.00      | 57.00     |