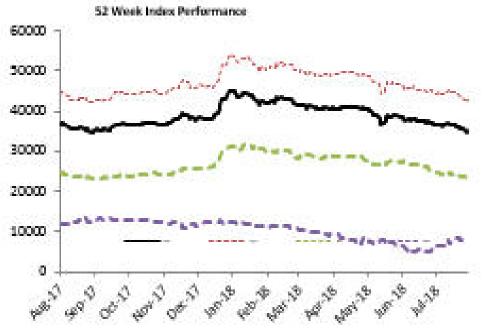

## **ARM Research**

<u>research@armsecurities.com.ng</u> +234 1 270 1652 17 August 2018

52 Week Index Performance

**1** Day Index Return

|                         |                  |                     |               | 1 day  | 1 week  | 3-month   | 6-month  | 52 wk     |            |            |          |          |          |          |            |           |
|-------------------------|------------------|---------------------|---------------|--------|---------|-----------|----------|-----------|------------|------------|----------|----------|----------|----------|------------|-----------|
|                         |                  | Market Cap. (N'mln) | Closing Price | Return | Return  | Return    | Return   | Return    | QTD Return | YTD Return | QTD High | QTD Low  | YTD High | YTD Low  | 52 Wk High | 52 Wk Lov |
| BANKING                 |                  |                     |               |        |         |           |          |           |            |            |          |          |          |          |            |           |
| Access Bank             | 31-Dec           | 277,708.53          | 9.60          | 0.00%  | -4.00%  | -11.93%   | -23.81%  | -2.64%    | -7.25%     | -8.13%     | 10.50    | 9.60     | 13.45    | 9.60     | 13.45      | 9.50      |
| Diamond Bank            | 31-Dec           | 25,244.82           | 1.09          | -1.80% | -8.40%  | -26.35%   | -60.65%  | -9.17%    | -23.78%    | -27.33%    | 1.43     | 1.09     | 3.57     | 1.09     | 3.57       | 1.00      |
| FBN Holdings            | 31-Dec           | 351,773.87          | 9.80          | 0.00%  | 2.08%   | -11.71%   | -20.33%  | 62.79%    | -7.55%     | 11.36%     | 10.60    | 8.80     | 14.75    | 8.79     | 14.75      | 5.14      |
| FCMB                    | 31-Dec           | 33,664.61           | 1.70          | -5.56% | -10.99% | -34.62%   | -36.09%  | 44.07%    | -22.02%    | 14.86%     | 2.28     | 1.70     | 3.61     | 1.58     | 3.61       | 1.02      |
| Guaranty Trust Bank     | 31-Dec           | 1,118,384.81        | 38.00         | -0.13% | -2.56%  | -13.73%   | -18.28%  | -3.80%    | -6.17%     | -6.75%     | 41.50    | 36.55    | 54.71    | 36.55    | 54.71      | 36.55     |
| StanbicIBTC HOLDCO      | 31-Dec           | 500,500.00          | 50.05         | 0.10%  | 1.42%   | 4.27%     | 8.80%    | 28.83%    | -3.75%     | 20.60%     | 52.05    | 47.50    | 52.05    | 40.90    | 52.05      | 38.00     |
| Jnited Bank For Africa  | 31-Dec           | 275,394.59          | 8.35          | 0.00%  | -11.64% | -24.77%   | -31.28%  | -10.70%   | -20.48%    | -18.93%    | 10.50    | 8.35     | 13.00    | 8.35     | 13.00      | 8.35      |
| Jnion Bank              | 31-Dec           | 93,993.73           | 5.55          | -2.63% | -5.13%  | -13.28%   | -26.00%  | -7.50%    | -9.02%     | -28.85%    | 6.00     | 5.55     | 8.78     | 5.30     | 8.78       | 5.30      |
| Wema Bank               | 31-Dec           | 25,667.44           | 0.65          | 4.84%  | -4.41%  | -21.69%   | -45.38%  | 22.64%    | -10.96%    | 25.00%     | 0.77     | 0.62     | 1.50     | 0.50     | 1.50       | 0.50      |
| Zenith Bank             | 31-Dec           | 717,409.88          | 22.85         | -0.44% | -3.18%  | -18.10%   | -28.59%  | -6.85%    | -8.60%     | -10.88%    | 24.60    | 22.85    | 33.51    | 22.85    | 33.51      | 22.00     |
| Ecobank                 | 31-Dec           | 335,804.42          | 21.05         | 0.24%  | 0.00%   | -1.17%    | 6.58%    | 19.60%    | 5.25%      | 23.82%     | 22.15    | 20.00    | 22.15    | 16.27    | 22.15      | 16.27     |
| Skye Bank               | 31-Dec           | 6,662.54            | 0.48          | -7.69% | -18.64% | -36.00%   | -55.96%  | -28.36%   | -30.43%    | -4.00%     | 0.73     | 0.48     | 1.55     | 0.48     | 1.55       | 0.48      |
| idelity Bank            | 31-Dec           | 48,098.16           | 1.66          | 3.11%  | -8.29%  | -25.23%   | -48.13%  | 29.69%    | -27.83%    | -32.52%    | 2.21     | 1.61     | 3.99     | 1.61     | 3.99       | 1.28      |
| Sterling Bank           | 31-Dec           | 36,275.93           | 1.26          | 0.00%  | -8.03%  | -18.71%   | -39.71%  | 21.15%    | -10.00%    | 16.67%     | 1.49     | 1.26     | 2.42     | 1.13     | 2.42       | 0.95      |
| BREWERIES               |                  |                     |               |        |         |           |          |           |            |            |          |          |          |          |            |           |
| Guinness                | 30-Jun           | 135,529.94          | 90.00         | 0.00%  | -4.26%  | -13.46%   | -14.29%  | 5.88%     | -7.93%     | -4.26%     | 99.05    | 90.00    | 120.25   | 90.00    | 120.25     | 75.00     |
| Nigerian Breweries      | 31-Dec           | 816,697.39          | 103.00        | 0.00%  | 0.00%   | -16.46%   | -21.37%  | -43.10%   | -9.81%     | -23.65%    | 113.90   | 100.00   | 152.68   | 100.00   | 190.00     | 100.00    |
| International Breweries | 31-Mar           | 114,840.93          | 35.20         | 0.00%  | 10.00%  | -32.05%   | -39.05%  | 3.50%     | -16.88%    | -35.41%    | 42.35    | 30.50    | 64.00    | 30.50    | 64.00      | 30.50     |
| CEMENT & CONSTRUCTION   |                  |                     |               |        |         |           |          |           |            |            |          |          |          |          |            |           |
| Dangote Cement          | 31-Dec           | 3,748,911.63        | 220.00        | 6.80%  | 2.80%   | -11.29%   | -15.35%  | -2.22%    | -3.93%     | -4.35%     | 236.00   | 206.00   | 278.00   | 206.00   | 278.00     | 204.52    |
| C.C.N.N.                | 31-Dec           | 38,831.34           | 30.90         | 0.00%  | 0.00%   | 18.39%    | 70.25%   | 235.14%   | 28.75%     | 225.26%    | 31.35    | 22.25    | 31.35    | 9.50     | 31.35      | 8.06      |
| N.A Portland Cement     | 31-Dec           | 152,364.41          | 27.80         | -0.36% | -0.71%  | -30.50%   | -46.54%  | -52.88%   | -32.11%    | -38.07%    | 40.95    | 27.50    | 56.90    | 27.50    | 58.50      | 27.50     |
| Iulius Berger           | 31-Dec           | 33,000.00           | 25.00         | 0.00%  | 0.00%   | -13.79%   | -8.42%   | -30.54%   | -9.09%     | -10.71%    | 30.00    | 24.30    | 32.00    | 23.50    | 35.99      | 23.50     |
| JACN Property DevCo     | 31-Dec           | 2,351.25            | 1.71          | 0.00%  | -5.00%  | -24.00%   | -43.00%  | -37.82%   | -10.47%    | -38.71%    | 1.91     | 1.55     | 3.20     | 1.55     | 3.20       | 1.55      |
| CONSUMER & PERSONAL C   | ARE              |                     |               |        |         |           |          |           |            |            |          |          |          |          |            |           |
| PZ Cussons              | 31-May           | 55,785.20           | 14.05         | 0.00%  | 0.00%   | -35.70%   | -43.80%  | -47.83%   | -32.13%    | -31.80%    | 20.70    | 14.00    | 25.40    | 14.00    | 27.30      | 14.00     |
| Jnilever                | 31-Dec           | 208,081.29          | 55.00         | 3.77%  | 4.76%   | 5.06%     | 12.24%   | 20.88%    | 4.76%      | 34.15%     | 55.00    | 51.25    | 64.60    | 39.86    | 64.60      | 36.10     |
| Glaxo Smithkline        | 31-Dec           | 18,296.91           | 15.30         | 0.00%  | 0.00%   | -31.54%   | -27.83%  | -27.14%   | -19.47%    | -29.20%    | 19.00    | 15.30    | 34.85    | 15.30    | 34.85      | 15.30     |
| FOOD & BEVERAGES        |                  |                     |               |        |         |           |          |           |            |            |          |          |          |          |            |           |
| 7-up Bottling           | 31-Mar           | 65,321.00           | 101.97        | 0.00%  | 0.00%   | 0.00%     | 0.00%    | 5.17%     | 0.00%      | 0.00%      | 101.97   | 101.97   | 101.97   | 101.97   | 101.97     | 85.82     |
| Cadbury                 | 31-Dec           | 18,782.02           | 10.00         | 0.00%  | 0.00%   | -23.08%   | -33.77%  | -17.15%   | -23.08%    | -36.18%    | 13.00    | 9.50     | 18.40    | 9.50     | 18.40      | 9.50      |
| Dangote Flour Mills     | 30-Sep           | 38,500.00           | 7.70          | 1.32%  | -6.10%  | -28.04%   | -52.47%  | 28.33%    | -23.00%    | -36.63%    | 10.10    | 7.60     | 16.90    | 7.60     | 16.90      | 6.07      |
| Dangote Sugar           | 31-Dec           | 177,600.00          | 14.80         | -1.99% | -4.52%  | -20.22%   | -32.42%  | 15.53%    | -22.11%    | -26.00%    | 19.50    | 14.80    | 23.35    | 14.80    | 23.35      | 12.78     |
| Flour Mills             | 31-Mar           | 57,733.22           | 22.00         | 0.00%  | -10.57% | -37.14%   | -32.31%  | -22.83%   | -31.25%    | -24.14%    | 32.80    | 22.00    | 38.00    | 22.00    | 38.00      | 22.00     |
| Vestle                  | 31-Dec           | 1,188,984.38        | 1,500.00      | 0.00%  | -3.85%  | -6.25%    | 7.14%    | 23.97%    | -4.76%     | -3.60%     | 1,600.00 | 1,430.00 | 1,615.00 | 1,317.00 | 1,615.00   | 1,150.20  |
| Honeywell               | 31-Mar           | 12,529.71           | 1.58          | 0.64%  | -6.51%  | -39.46%   | -45.14%  | -21.00%   | -31.00%    | -24.76%    | 2.08     | 1.57     | 3.52     | 1.57     | 3.52       | 1.57      |
| UACN                    | 31-Dec           | 24,202.89           | 12.60         | 0.00%  | -3.08%  | -18.18%   | -25.88%  | -21.25%   | -10.00%    | -25.44%    | 14.00    | 12.55    | 19.42    | 12.55    | 19.42      | 12.55     |
| OIL& GAS                |                  |                     |               |        |         |           |          |           |            |            |          |          |          |          |            |           |
| Forte Oil               | 31-Dec           | 30,152.44           | 23.15         | 0.65%  | 0.43%   | -40.26%   | -48.56%  | -53.70%   | -29.53%    | -46.76%    | 31.30    | 23.00    | 52.62    | 23.00    | 52.62      | 23.00     |
| Conoil Plc              | 31-Dec           | 16,863.04           | 24.30         | 0.00%  | 0.00%   | -23.58%   | -38.17%  | -28.30%   | -19.00%    | -13.21%    | 30.00    | 24.30    | 41.38    | 24.30    | 41.38      | 24.30     |
| Mobil Oil               | 31-Dec           | 64,907.15           | 180.00        | 0.00%  | 2.27%   | -23.36%   | -9.55%   | -20.02%   | -1.64%     | -7.50%     | 199.90   | 165.00   | 216.00   | 164.50   | 225.06     | 152.21    |
| Dando                   | 31-Dec           | 58,969.63           | 4.90          | -1.01% | -11.71% | -4.28%    | -18.20%  | -31.28%   | -23.44%    | -18.20%    | 6.60     | 4.55     | 9.60     | 4.55     | 9.60       | 4.55      |
| VIRS Oil                | 31-Dec           | 7,251.38            | 28.55         | 0.00%  | 0.00%   | -4.03%    | 5.74%    | -31.28%   | -23.44 %   | 3.97%      | 28.55    | 28.55    | 36.05    | 27.00    | 36.05      | 27.00     |
| Total                   | 31-Dec           | 62,132.50           | 183.00        | 0.00%  | -1.08%  | -4.03%    | -20.09%  | -19.78%   | -12.86%    | -20.42%    | 210.00   | 183.00   | 254.00   | 183.00   | 254.00     | 183.00    |
| Eterna Oil              | 31-Dec           | 8,216.11            | 6.30          | -1.56% | -3.82%  | -10.00%   | 11.11%   | 83.14%    | -6.39%     | 55.17%     | 7.20     | 5.90     | 7.26     | 4.26     | 7.26       | 3.30      |
| SEPLAT                  | 31-Dec           | 359,651.70          | 650.00        | 0.00%  | 0.00%   | -11.53%   | -5.12%   | 34.85%    | 0.00%      | 3.80%      | 710.00   | 625.00   | 785.00   | 625.00   | 785.00     | 450.00    |
| NSURANCE                | 01000            | 007,001.70          | 000.00        | 0.0070 | 0.0070  | 11.0070   | 0.1270   | 01.0070   | 0.0070     | 0.0070     | , 10.00  | 020.00   | , 00.00  | 020.00   | , 00.00    | 100.00    |
|                         | 31-Dec           | 5,984.14            | 0.68          | 1.49%  | -4.23%  | -2.86%    | -2.86%   | 21.43%    | 11.48%     | 30.77%     | 0.71     | 0.61     | 0.88     | 0.53     | 0.88       | 0.51      |
| Continental Re          | 31-Dec           | 14,458.84           | 1.40          | 0.00%  | -17.16% | -6.67%    | -5.41%   | 7.69%     | -3.45%     | 0.00%      | 1.69     | 1.40     | 1.89     | 1.40     | 1.89       | 1.29      |
| Custodian & Allied      | 31-Dec           | 31,350.34           | 5.33          | 0.00%  | 3.90%   | 1.52%     | 27.82%   | 47.65%    | 4.10%      | 35.62%     | 6.80     | 5.12     | 6.80     | 3.93     | 6.80       | 3.41      |
| /lansard                | 31-Dec           | 26,775.00           | 2.55          | 0.79%  | 7.14%   | 4.08%     | -3.77%   | 24.39%    | -8.93%     | 32.12%     | 2.80     | 2.38     | 2.94     | 2.02     | 2.94       | 1.86      |
| Prestige Assurance      | 31-Dec           | 3,145.43            | 0.57          | 0.00%  | 0.00%   | 23.91%    | 18.75%   | 9.62%     | 3.64%      | 14.00%     | 0.58     | 0.50     | 0.67     | 0.43     | 0.67       | 0.43      |
|                         | JI-Dec           | 5,145.45            | 0.57          | 0.0076 | 0.0076  | 20.71/0   | 10.7576  | 7.02/0    | 5.04%      | 17.0070    | 0.50     | 0.50     | 0.07     | 0.43     | 0.07       | 0.43      |
| Okomu Oil               | 31-Dec           | 71,113.99           | 74.55         | 0.00%  | 1.98%   | -4.91%    | 3.54%    | 7.90%     | -18.97%    | 10.13%     | 92.00    | 73.10    | 94.20    | 67.69    | 94.20      | 59.90     |
| Presco                  | 31-Dec<br>31-Dec | 60,000.00           | 60.00         | 0.00%  | 0.00%   | -4.91%    | -14.29%  | -16.64%   | -18.97%    | -12.41%    | 75.50    | 59.55    | 78.00    | 59.55    | 78.00      | 57.06     |
| 16300                   | 31-Dec           | 00,000.00           | 00.00         | 0.00%  | 0.00 %  | -20.03 /0 | -14.27/0 | -10.04 /0 | -20.00/0   | -12.41/0   | 75.50    | 57.55    | 70.00    | 57.55    | 70.00      | 57.00     |