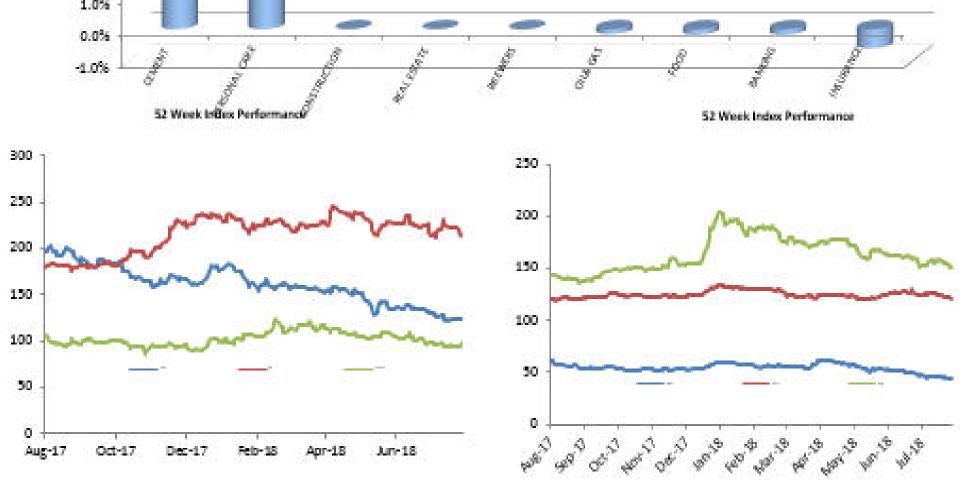

## Index Performance

|                            |              |        |         |         |            |            |         | 52 Wk      |           |  |
|----------------------------|--------------|--------|---------|---------|------------|------------|---------|------------|-----------|--|
|                            |              | 1 Wk   | 3 Month | 6 Month |            |            | 52 Wk   | Volatility | 52 Wk Max |  |
| ARM Sector Indices         | 1 Day Return | Return | Return  | Return  | QTD Return | YTD Return | Return  | (SD)       | Drawdown  |  |
| BANKING                    | -0.19%       | -2.74% | -12.87% | -20.12% | -7.67%     | -3.11%     | 5.08%   | 1.17%      | -3.64%    |  |
| BREWERS                    | -0.01%       | 0.36%  | -17.98% | -23.10% | -10.33%    | -22.98%    | -36.05% | 1.51%      | -5.16%    |  |
| CEMENT                     | 6.40%        | 2.62%  | -12.05% | -16.81% | -5.30%     | -5.78%     | -5.59%  | 1.77%      | -6.72%    |  |
| PERSONAL CARE              | 2.76%        | 3.47%  | -9.43%  | -8.98%  | -7.04%     | 7.39%      | -7.24%  | 1.84%      | -5.75%    |  |
| CONSTRUCTION               | 0.00%        | 0.00%  | -8.77%  | -5.24%  | -5.67%     | -6.72%     | -20.89% | 1.22%      | -6.44%    |  |
| FOOD                       | -0.18%       | -3.92% | -10.55% | -6.09%  | -9.31%     | -9.18%     | 18.27%  | 1.20%      | -3.81%    |  |
| INSURANCE                  | -0.61%       | -1.47% | -2.38%  | -7.01%  | -4.73%     | -2.43%     | -0.76%  | 0.64%      | -2.36%    |  |
| OIL& GAS                   | -0.16%       | -2.79% | -22.73% | -22.45% | -15.69%    | -19.46%    | -28.08% | 1.25%      | -3.59%    |  |
| REAL ESTATE                | 0.00%        | -0.25% | -1.69%  | -3.70%  | -0.56%     | -3.15%     | -3.04%  | 0.18%      | -0.60%    |  |
| ARM Capitalisation Indices |              |        |         |         |            |            |         |            |           |  |
| Large Cap (Top 10%)        | 2.21%        | -0.30% | -12.20% | -15.60% | -6.63%     | -6.59%     | -3.49%  | 0.96%      | -3.68%    |  |
| Mid Cap (Mid 30%)          | -0.06%       | -2.65% | -17.19% | -23.59% | -12.88%    | -10.18%    | -5.29%  | 0.78%      | -2.49%    |  |
| Small Cap (Bottom 60%)     | -1.04%       | -7.07% | -7.77%  | -32.87% | 48.53%     | -38.11%    | -35.75% | 4.01%      | -18.59%   |  |

## **ARM Research**

<u>research@armsecurities.com.ng</u> +234 1 270 1652 17 August 2018

52 Week Index Performance

**1** Day Index Return

|                         |                  |                     |               | 1 day  | 1 week  | 3-month   | 6-month  | 52 wk     |            |            |          |          |          |          |            |           |
|-------------------------|------------------|---------------------|---------------|--------|---------|-----------|----------|-----------|------------|------------|----------|----------|----------|----------|------------|-----------|
|                         |                  | Market Cap. (N'mln) | Closing Price | Return | Return  | Return    | Return   | Return    | QTD Return | YTD Return | QTD High | QTD Low  | YTD High | YTD Low  | 52 Wk High | 52 Wk Lov |
| BANKING                 |                  |                     |               |        |         |           |          |           |            |            |          |          |          |          |            |           |
| Access Bank             | 31-Dec           | 277,708.53          | 9.60          | 0.00%  | -4.00%  | -11.93%   | -23.81%  | -2.64%    | -7.25%     | -8.13%     | 10.50    | 9.60     | 13.45    | 9.60     | 13.45      | 9.50      |
| Diamond Bank            | 31-Dec           | 25,244.82           | 1.09          | -1.80% | -8.40%  | -26.35%   | -60.65%  | -9.17%    | -23.78%    | -27.33%    | 1.43     | 1.09     | 3.57     | 1.09     | 3.57       | 1.00      |
| FBN Holdings            | 31-Dec           | 351,773.87          | 9.80          | 0.00%  | 2.08%   | -11.71%   | -20.33%  | 62.79%    | -7.55%     | 11.36%     | 10.60    | 8.80     | 14.75    | 8.79     | 14.75      | 5.14      |
| FCMB                    | 31-Dec           | 33,664.61           | 1.70          | -5.56% | -10.99% | -34.62%   | -36.09%  | 44.07%    | -22.02%    | 14.86%     | 2.28     | 1.70     | 3.61     | 1.58     | 3.61       | 1.02      |
| Guaranty Trust Bank     | 31-Dec           | 1,118,384.81        | 38.00         | -0.13% | -2.56%  | -13.73%   | -18.28%  | -3.80%    | -6.17%     | -6.75%     | 41.50    | 36.55    | 54.71    | 36.55    | 54.71      | 36.55     |
| StanbicIBTC HOLDCO      | 31-Dec           | 500,500.00          | 50.05         | 0.10%  | 1.42%   | 4.27%     | 8.80%    | 28.83%    | -3.75%     | 20.60%     | 52.05    | 47.50    | 52.05    | 40.90    | 52.05      | 38.00     |
| Jnited Bank For Africa  | 31-Dec           | 275,394.59          | 8.35          | 0.00%  | -11.64% | -24.77%   | -31.28%  | -10.70%   | -20.48%    | -18.93%    | 10.50    | 8.35     | 13.00    | 8.35     | 13.00      | 8.35      |
| Jnion Bank              | 31-Dec           | 93,993.73           | 5.55          | -2.63% | -5.13%  | -13.28%   | -26.00%  | -7.50%    | -9.02%     | -28.85%    | 6.00     | 5.55     | 8.78     | 5.30     | 8.78       | 5.30      |
| Wema Bank               | 31-Dec           | 25,667.44           | 0.65          | 4.84%  | -4.41%  | -21.69%   | -45.38%  | 22.64%    | -10.96%    | 25.00%     | 0.77     | 0.62     | 1.50     | 0.50     | 1.50       | 0.50      |
| Zenith Bank             | 31-Dec           | 717,409.88          | 22.85         | -0.44% | -3.18%  | -18.10%   | -28.59%  | -6.85%    | -8.60%     | -10.88%    | 24.60    | 22.85    | 33.51    | 22.85    | 33.51      | 22.00     |
| Ecobank                 | 31-Dec           | 335,804.42          | 21.05         | 0.24%  | 0.00%   | -1.17%    | 6.58%    | 19.60%    | 5.25%      | 23.82%     | 22.15    | 20.00    | 22.15    | 16.27    | 22.15      | 16.27     |
| Skye Bank               | 31-Dec           | 6,662.54            | 0.48          | -7.69% | -18.64% | -36.00%   | -55.96%  | -28.36%   | -30.43%    | -4.00%     | 0.73     | 0.48     | 1.55     | 0.48     | 1.55       | 0.48      |
| idelity Bank            | 31-Dec           | 48,098.16           | 1.66          | 3.11%  | -8.29%  | -25.23%   | -48.13%  | 29.69%    | -27.83%    | -32.52%    | 2.21     | 1.61     | 3.99     | 1.61     | 3.99       | 1.28      |
| Sterling Bank           | 31-Dec           | 36,275.93           | 1.26          | 0.00%  | -8.03%  | -18.71%   | -39.71%  | 21.15%    | -10.00%    | 16.67%     | 1.49     | 1.26     | 2.42     | 1.13     | 2.42       | 0.95      |
| BREWERIES               |                  |                     |               |        |         |           |          |           |            |            |          |          |          |          |            |           |
| Guinness                | 30-Jun           | 135,529.94          | 90.00         | 0.00%  | -4.26%  | -13.46%   | -14.29%  | 5.88%     | -7.93%     | -4.26%     | 99.05    | 90.00    | 120.25   | 90.00    | 120.25     | 75.00     |
| Nigerian Breweries      | 31-Dec           | 816,697.39          | 103.00        | 0.00%  | 0.00%   | -16.46%   | -21.37%  | -43.10%   | -9.81%     | -23.65%    | 113.90   | 100.00   | 152.68   | 100.00   | 190.00     | 100.00    |
| International Breweries | 31-Mar           | 114,840.93          | 35.20         | 0.00%  | 10.00%  | -32.05%   | -39.05%  | 3.50%     | -16.88%    | -35.41%    | 42.35    | 30.50    | 64.00    | 30.50    | 64.00      | 30.50     |
| CEMENT & CONSTRUCTION   |                  |                     |               |        |         |           |          |           |            |            |          |          |          |          |            |           |
| Dangote Cement          | 31-Dec           | 3,748,911.63        | 220.00        | 6.80%  | 2.80%   | -11.29%   | -15.35%  | -2.22%    | -3.93%     | -4.35%     | 236.00   | 206.00   | 278.00   | 206.00   | 278.00     | 204.52    |
| C.C.N.N.                | 31-Dec           | 38,831.34           | 30.90         | 0.00%  | 0.00%   | 18.39%    | 70.25%   | 235.14%   | 28.75%     | 225.26%    | 31.35    | 22.25    | 31.35    | 9.50     | 31.35      | 8.06      |
| N.A Portland Cement     | 31-Dec           | 152,364.41          | 27.80         | -0.36% | -0.71%  | -30.50%   | -46.54%  | -52.88%   | -32.11%    | -38.07%    | 40.95    | 27.50    | 56.90    | 27.50    | 58.50      | 27.50     |
| Iulius Berger           | 31-Dec           | 33,000.00           | 25.00         | 0.00%  | 0.00%   | -13.79%   | -8.42%   | -30.54%   | -9.09%     | -10.71%    | 30.00    | 24.30    | 32.00    | 23.50    | 35.99      | 23.50     |
| JACN Property DevCo     | 31-Dec           | 2,351.25            | 1.71          | 0.00%  | -5.00%  | -24.00%   | -43.00%  | -37.82%   | -10.47%    | -38.71%    | 1.91     | 1.55     | 3.20     | 1.55     | 3.20       | 1.55      |
| CONSUMER & PERSONAL C   | ARE              |                     |               |        |         |           |          |           |            |            |          |          |          |          |            |           |
| PZ Cussons              | 31-May           | 55,785.20           | 14.05         | 0.00%  | 0.00%   | -35.70%   | -43.80%  | -47.83%   | -32.13%    | -31.80%    | 20.70    | 14.00    | 25.40    | 14.00    | 27.30      | 14.00     |
| Jnilever                | 31-Dec           | 208,081.29          | 55.00         | 3.77%  | 4.76%   | 5.06%     | 12.24%   | 20.88%    | 4.76%      | 34.15%     | 55.00    | 51.25    | 64.60    | 39.86    | 64.60      | 36.10     |
| Glaxo Smithkline        | 31-Dec           | 18,296.91           | 15.30         | 0.00%  | 0.00%   | -31.54%   | -27.83%  | -27.14%   | -19.47%    | -29.20%    | 19.00    | 15.30    | 34.85    | 15.30    | 34.85      | 15.30     |
| FOOD & BEVERAGES        |                  |                     |               |        |         |           |          |           |            |            |          |          |          |          |            |           |
| 7-up Bottling           | 31-Mar           | 65,321.00           | 101.97        | 0.00%  | 0.00%   | 0.00%     | 0.00%    | 5.17%     | 0.00%      | 0.00%      | 101.97   | 101.97   | 101.97   | 101.97   | 101.97     | 85.82     |
| Cadbury                 | 31-Dec           | 18,782.02           | 10.00         | 0.00%  | 0.00%   | -23.08%   | -33.77%  | -17.15%   | -23.08%    | -36.18%    | 13.00    | 9.50     | 18.40    | 9.50     | 18.40      | 9.50      |
| Dangote Flour Mills     | 30-Sep           | 38,500.00           | 7.70          | 1.32%  | -6.10%  | -28.04%   | -52.47%  | 28.33%    | -23.00%    | -36.63%    | 10.10    | 7.60     | 16.90    | 7.60     | 16.90      | 6.07      |
| Dangote Sugar           | 31-Dec           | 177,600.00          | 14.80         | -1.99% | -4.52%  | -20.22%   | -32.42%  | 15.53%    | -22.11%    | -26.00%    | 19.50    | 14.80    | 23.35    | 14.80    | 23.35      | 12.78     |
| Flour Mills             | 31-Mar           | 57,733.22           | 22.00         | 0.00%  | -10.57% | -37.14%   | -32.31%  | -22.83%   | -31.25%    | -24.14%    | 32.80    | 22.00    | 38.00    | 22.00    | 38.00      | 22.00     |
| Vestle                  | 31-Dec           | 1,188,984.38        | 1,500.00      | 0.00%  | -3.85%  | -6.25%    | 7.14%    | 23.97%    | -4.76%     | -3.60%     | 1,600.00 | 1,430.00 | 1,615.00 | 1,317.00 | 1,615.00   | 1,150.20  |
| Honeywell               | 31-Mar           | 12,529.71           | 1.58          | 0.64%  | -6.51%  | -39.46%   | -45.14%  | -21.00%   | -31.00%    | -24.76%    | 2.08     | 1.57     | 3.52     | 1.57     | 3.52       | 1.57      |
| UACN                    | 31-Dec           | 24,202.89           | 12.60         | 0.00%  | -3.08%  | -18.18%   | -25.88%  | -21.25%   | -10.00%    | -25.44%    | 14.00    | 12.55    | 19.42    | 12.55    | 19.42      | 12.55     |
| OIL& GAS                |                  |                     |               |        |         |           |          |           |            |            |          |          |          |          |            |           |
| Forte Oil               | 31-Dec           | 30,152.44           | 23.15         | 0.65%  | 0.43%   | -40.26%   | -48.56%  | -53.70%   | -29.53%    | -46.76%    | 31.30    | 23.00    | 52.62    | 23.00    | 52.62      | 23.00     |
| Conoil Plc              | 31-Dec           | 16,863.04           | 24.30         | 0.00%  | 0.00%   | -23.58%   | -38.17%  | -28.30%   | -19.00%    | -13.21%    | 30.00    | 24.30    | 41.38    | 24.30    | 41.38      | 24.30     |
| Mobil Oil               | 31-Dec           | 64,907.15           | 180.00        | 0.00%  | 2.27%   | -23.36%   | -9.55%   | -20.02%   | -1.64%     | -7.50%     | 199.90   | 165.00   | 216.00   | 164.50   | 225.06     | 152.21    |
| Dando                   | 31-Dec           | 58,969.63           | 4.90          | -1.01% | -11.71% | -4.28%    | -18.20%  | -31.28%   | -23.44%    | -18.20%    | 6.60     | 4.55     | 9.60     | 4.55     | 9.60       | 4.55      |
| VIRS Oil                | 31-Dec           | 7,251.38            | 28.55         | 0.00%  | 0.00%   | -4.03%    | 5.74%    | -31.28%   | -23.44 %   | 3.97%      | 28.55    | 28.55    | 36.05    | 27.00    | 36.05      | 27.00     |
| Total                   | 31-Dec           | 62,132.50           | 183.00        | 0.00%  | -1.08%  | -4.03%    | -20.09%  | -19.78%   | -12.86%    | -20.42%    | 210.00   | 183.00   | 254.00   | 183.00   | 254.00     | 183.00    |
| Eterna Oil              | 31-Dec           | 8,216.11            | 6.30          | -1.56% | -3.82%  | -10.00%   | 11.11%   | 83.14%    | -6.39%     | 55.17%     | 7.20     | 5.90     | 7.26     | 4.26     | 7.26       | 3.30      |
| SEPLAT                  | 31-Dec           | 359,651.70          | 650.00        | 0.00%  | 0.00%   | -11.53%   | -5.12%   | 34.85%    | 0.00%      | 3.80%      | 710.00   | 625.00   | 785.00   | 625.00   | 785.00     | 450.00    |
| NSURANCE                | 01000            | 007,001.70          | 000.00        | 0.0070 | 0.0070  | 11.0070   | 0.1270   | 01.0070   | 0.0070     | 0.0070     | , 10.00  | 020.00   | , 00.00  | 020.00   | , 00.00    | 100.00    |
|                         | 31-Dec           | 5,984.14            | 0.68          | 1.49%  | -4.23%  | -2.86%    | -2.86%   | 21.43%    | 11.48%     | 30.77%     | 0.71     | 0.61     | 0.88     | 0.53     | 0.88       | 0.51      |
| Continental Re          | 31-Dec           | 14,458.84           | 1.40          | 0.00%  | -17.16% | -6.67%    | -5.41%   | 7.69%     | -3.45%     | 0.00%      | 1.69     | 1.40     | 1.89     | 1.40     | 1.89       | 1.29      |
| Custodian & Allied      | 31-Dec           | 31,350.34           | 5.33          | 0.00%  | 3.90%   | 1.52%     | 27.82%   | 47.65%    | 4.10%      | 35.62%     | 6.80     | 5.12     | 6.80     | 3.93     | 6.80       | 3.41      |
| /lansard                | 31-Dec           | 26,775.00           | 2.55          | 0.79%  | 7.14%   | 4.08%     | -3.77%   | 24.39%    | -8.93%     | 32.12%     | 2.80     | 2.38     | 2.94     | 2.02     | 2.94       | 1.86      |
| Prestige Assurance      | 31-Dec           | 3,145.43            | 0.57          | 0.00%  | 0.00%   | 23.91%    | 18.75%   | 9.62%     | 3.64%      | 14.00%     | 0.58     | 0.50     | 0.67     | 0.43     | 0.67       | 0.43      |
|                         | JI-Dec           | 5,145.45            | 0.57          | 0.0076 | 0.0076  | 20.71/0   | 10.7576  | 7.02/0    | 5.04%      | 17.0070    | 0.50     | 0.50     | 0.07     | 0.43     | 0.07       | 0.43      |
| Okomu Oil               | 31-Dec           | 71,113.99           | 74.55         | 0.00%  | 1.98%   | -4.91%    | 3.54%    | 7.90%     | -18.97%    | 10.13%     | 92.00    | 73.10    | 94.20    | 67.69    | 94.20      | 59.90     |
| Presco                  | 31-Dec<br>31-Dec | 60,000.00           | 60.00         | 0.00%  | 0.00%   | -4.91%    | -14.29%  | -16.64%   | -18.97%    | -12.41%    | 75.50    | 59.55    | 78.00    | 59.55    | 78.00      | 57.06     |
| 16300                   | 31-Dec           | 00,000.00           | 00.00         | 0.00%  | 0.00 %  | -20.03 /0 | -14.27/0 | -10.04 /0 | -20.00/0   | -12.41/0   | 75.50    | 57.55    | 70.00    | 57.55    | 70.00      | 57.00     |